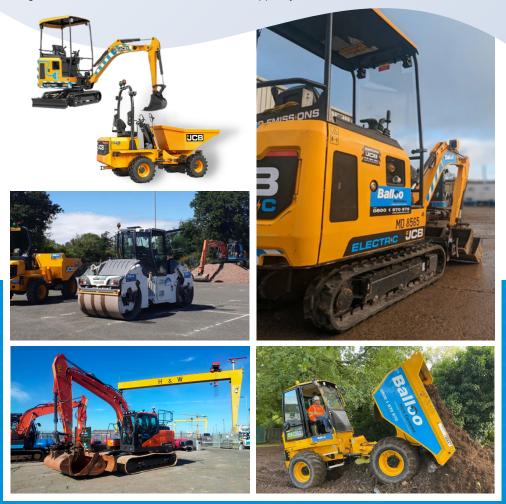

#### **Plant Hire** Excavator, Dumper & Roller

Balloo Hire can offer you a full range of modern and class leading mini excavators for hire, from ¾ ton doorway excavators to large 13 ton excavators. Whatever your excavator hire needs, we've got the right machine for you, giving you the power, reliability and fuel economy you need to get the job done. We also have an extensive range of excavator attachments available to support you on site.