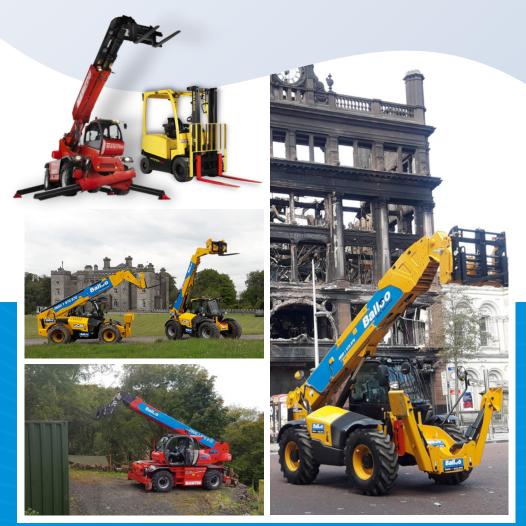

#### **Plant Hire** Telehandler & Forklift

Balloo Hire provides a range of electric, gas and diesel machinery for hire from leading manufacturers. Whatever your lifting needs are on or off site, we have the equipment for the job, with the power, reliability and fuel economy you need to get the job done.