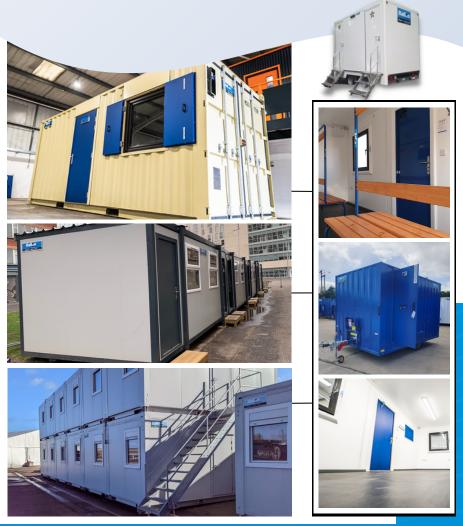

#### **Accommodation & Welfare** Accommodation & Storage

Balloo Hire can meet your site accommodation hire requirements with our large range of storage units, temporary office / canteen and portable toilets available in a variety of sizes and combinations for long and short term hire.