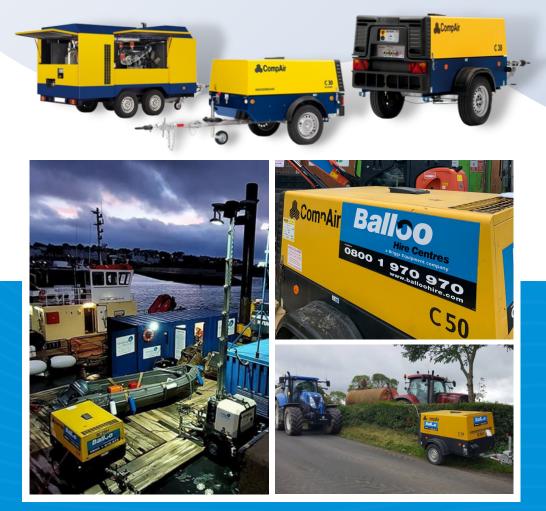

#### **Plant Hire** Compressors

Balloo Hire has a large range of portable compressors for hire from 70cfm to 1000cfm, giving you the power, reliability and fuel economy you need. We also stock a wide range of air fittings, air hoses, accessories and components to help you get the most from your compressor and ensure safe operation.