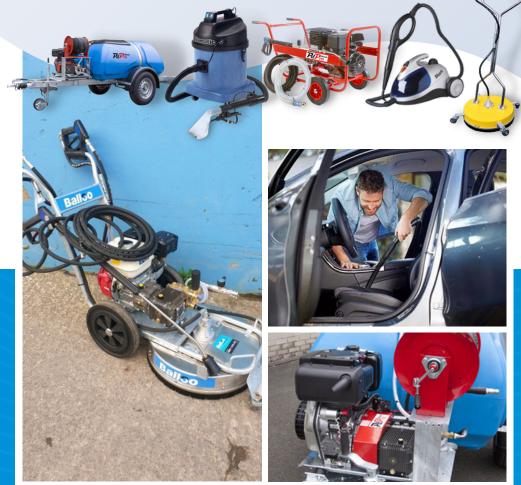

#### **Tool Hire** Cleaning & Maintenance

++

Balloo Hire can provide you with the perfect solution to all your domestic and industrial cleaning needs. Whatever the cleaning job, we have an extensive range of indoor and outdoor cleaning and maintenance tools, with a range including steam cleaners for the bathroom tiles through to power washers for cleaning the driveway.

#### Take the hassle out of your exterior cleaning.