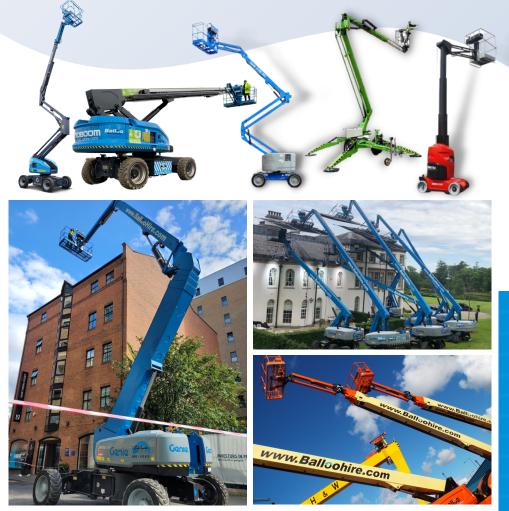

### **Powered Access Equipment** Boom Lifts

Balloo Hire has an unmatched fleet of diesel, hybrid and fully electric, Powered Access equipment for hire, with a huge range of mast lifts, vehicle mounts and boom lifts available. No matter what the job, we guarantee our equipment will get you to the heights you need to reach.