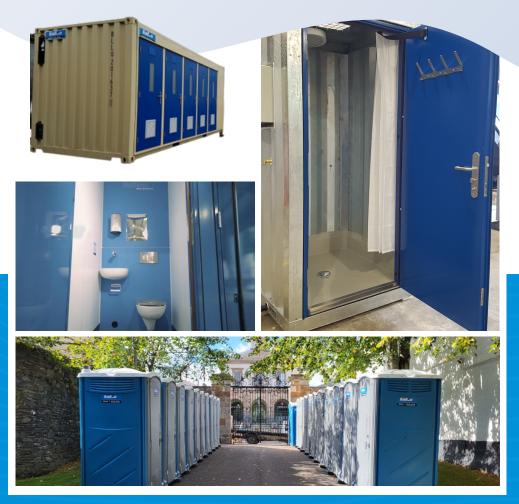

#### **Accommodation & Welfare** Toilet & Showers

We are here to help you meet the welfare responsibility you have to your staff and visitors. Balloo Hire's static and mobile welfare units deliver a convenient solution to remote sites with no electricity or water. We also hire a variety of chemical toilets and mains toilets which are perfect for onsite use, as well as popular for large event hire, and everything in between.