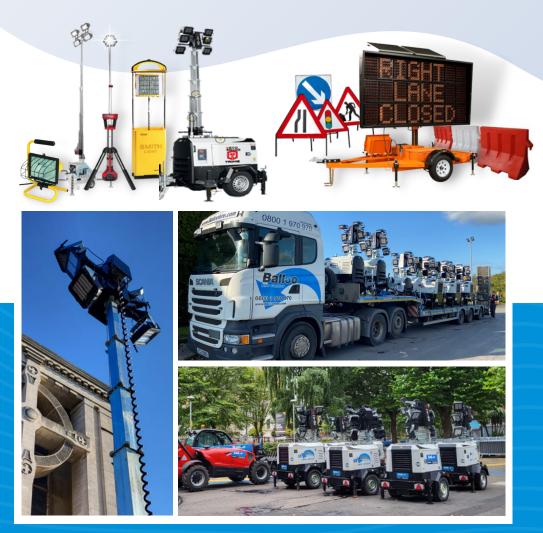

### **Tool Hire** Lighting Towers & Traffic Mgmt

Balloo Hire can cater for all your lighting needs and also offer a wide range of temporary traffic lights, variable message signs, traffic cones and traffic signs. We are confident we have the temporary traffic management solution for you.