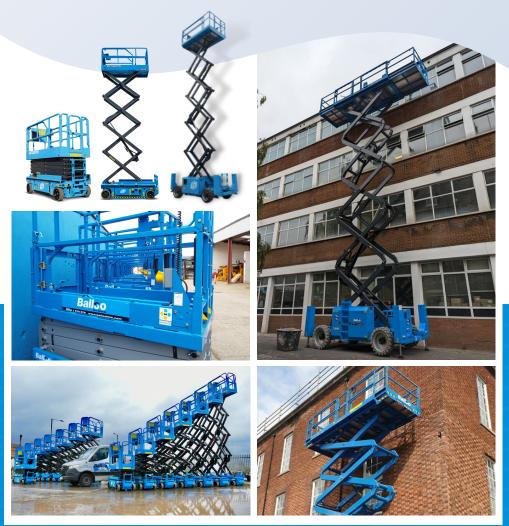

#### **Powered Access Equipment** Scissor Lifts

Balloo Hire offers a huge selection of battery and diesel Scissor Lifts with 4x4 options in both categories. Ranging from 7.8 meters up to 22 meters, our fleet is unrivalled within our industry.