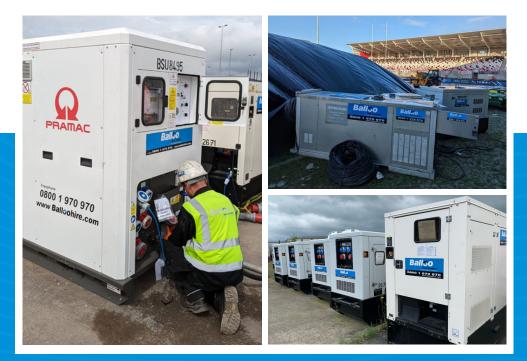

#### **Power Generation** Generators & Battery Storage

Balloo Hire's Generator fleet range from 20kVA to 1250kVA and fully comply with the latest EU environmental standards for exhaust emissions, fuel efficiency and noise pollution. These generators are hugely popular in the events sector as well as for more traditional site use, and will provide safe and clean power wherever you need it.